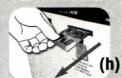

### To view balance on your ESD MoneyCard:

- 1.Insert an ESD MoneyCard chip side up and away from you. (g)
- 2. Wait until the display shows the balance on the Money Card.
- 3.Remove card when done. (h)