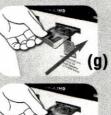

### To view balance on your ESD MoneyCard:

- 1.Insert an ESD MoneyCard chip side up and away from you. (g)
- 2. Wait until the display shows the balance on the Money Card.
- 3.Remove card when done. (h)