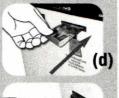

# To add value to your ESD MoneyCard:

- 1.Insert an ESD MoneyCard chip side up and away from you. (d)
- 2. The display screen will show the "CARD BALANCE" on the MoneyCard.
- 3.Insert dollar bills (\$5, \$10, \$20) into the add value station. (e)
- 4.Once the new balance on the card is diplayed, remove your ESD MoneyCard. (f)