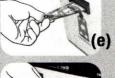

# To add value to your ESD MoneyCard:

- 1.Insert an ESD MoneyCard chip side up and away from you. (d)
- 2. The display screen will show the "CARD BALANCE" on the MoneyCard.
- 3.Insert dollar bills (\$5, \$10, \$20) into the add value station. (e)
- 4.Once the new balance on the card is diplayed, remove your ESD MoneyCard. (f)