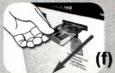

# To add value to your ESD MoneyCard:

- 1.Insert an ESD MoneyCard chip side up and away from you. (d)
- 2. The display screen will show the "CARD BALANCE" on the MoneyCard.
- 3.Insert dollar bills (\$5, \$10, \$20) into the add value station. (e)
- 4.Once the new balance on the card is diplayed, remove your ESD MoneyCard. (f)