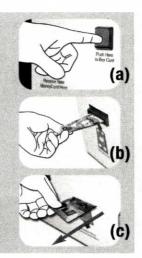

# To purchase an ESD MoneyCard:

- 1.To begin, press the "Buy Card" (green) button. (a)
- 2. The screen will display amount to purchase a card.
- 3.Insert the proper dollar amount, using exact dollar amount. (b)
- 4.Remove Laundry Card from slot. (c)